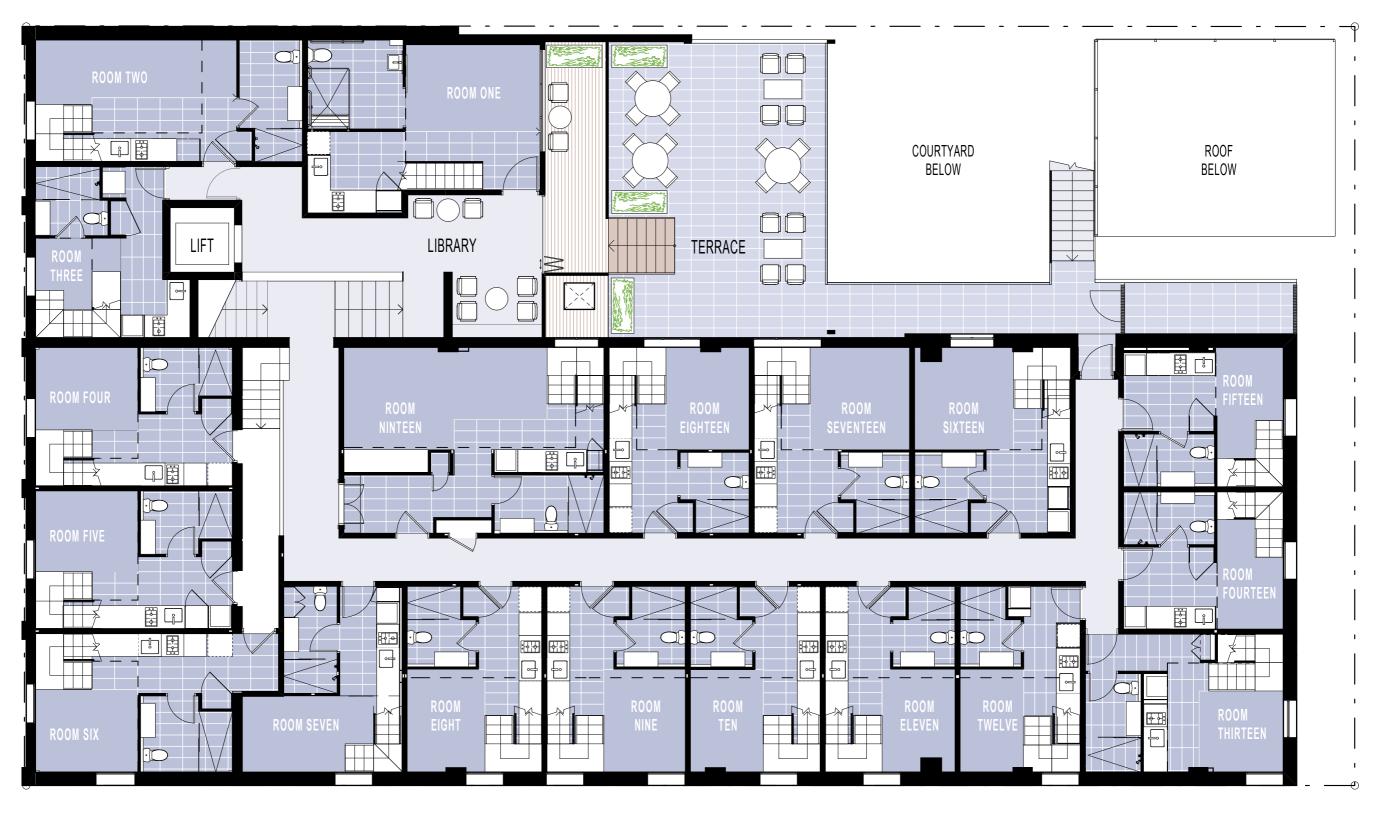

**BIRKBECK STREET** 

The builder shall check and verify all dimensions and verify all errors and omissions to the architect prior to undertaking any works. >Do not scale the drawings. >Drawings shall not be used for construction purposes until issued by the architect for construction. >Calculations are indicative only and shall not be used to calculate quantities for tender, supply or manufacture. > This drawing is copyright and cannot be reproduced in whole or in

part via any medium without written permission of the author. 50 mm [ SHEET ] TITLE CLIENT

**PROJECT** 

FIRST FLOOR PLAN

SEABROOK FAMILY TRUST

344-346 SANDGATE RD, ALBION, QLD, 4010,

SCALE 1:100 @ A3 [U.N.O] DWG No. PROJECT No.

MK\_101 13\_09058

tonic\_

+ 61 7 3852 5100 7 Hynes St Fortitude Valley P.O Box 1974 New Farm QLD 4005 Australia

A 24.01.15 FOR INFORMATION

REV DATE

DRAWN PLOT DATE 24-Jan-15 DESCRIPTION